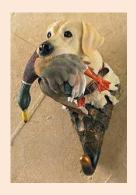

## **Hand Painted, Polystone Resin Hang Ups**

Sturdy and practical, our decorative hooks add a distinctive charm to your entry, bath or kitchen. Each is a hand-painted casting from the original carving. Double-nail holes for extra strength. Hooks are deep enough to handle garments, towels or even a dog leash or two. 4-5"W x 8-9"H x 5"D.

HU1 Pheasant

HU2 Yellow Lab/ Pheasant

HU3 Yellow Lab/Mallard

HU4 Black Lab/Mallard

**HU5** Chocolate Lab/Mallard

HU6 Black Lab

**HU7** German Pointer

HU8 Yellow Lab