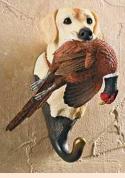

## **Hand Painted, Polystone Resin Hang Ups**

Sturdy and practical, our decorative hooks add a distinctive charm to your entry, bath or kitchen. Each is a hand-painted casting from the original carving. Double-nail holes for extra strength. Hooks are deep enough to handle garments, towels or even a dog leash or two. 4-5"W x 8-9"H x 5"D.

HU1 Pheasant

HU2 Yellow Lab/ Pheasant

HU3 Yellow Lab/Mallard

HU4 Black Lab/Mallard

**HU5** Chocolate Lab/Mallard

HU6 Black Lab

**HU7** German Pointer

HU8 Yellow Lab