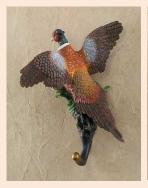

## **Hand Painted, Polystone Resin Hang Ups**

Sturdy and practical, our decorative hooks add a distinctive charm to your entry, bath or kitchen. Each is a hand-painted casting from the original carving. Double-nail holes for extra strength. Hooks are deep enough to handle garments, towels or even a dog leash or two. 4-5"W x 8-9"H x 5"D.

HU1 Pheasant

HU2 Yellow Lab/ Pheasant

HU3 Yellow Lab/Mallard

HU4 Black Lab/Mallard

**HU5** Chocolate Lab/Mallard

HU6 Black Lab

**HU7** German Pointer

HU8 Yellow Lab