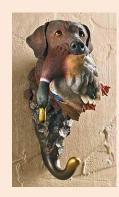

## **Hand Painted, Polystone Resin Hang Ups**

Sturdy and practical, our decorative hooks add a distinctive charm to your entry, bath or kitchen. Each is a hand-painted casting from the original carving. Double-nail holes for extra strength. Hooks are deep enough to handle garments, towels or even a dog leash or two. 4-5"W x 8-9"H x 5"D.

HU1 Pheasant

HU2 Yellow Lab/ Pheasant

HU3 Yellow Lab/Mallard

HU4 Black Lab/Mallard

**HU5** Chocolate Lab/Mallard

HU6 Black Lab

**HU7** German Pointer

HU8 Yellow Lab