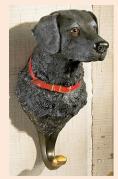

## **Hand Painted, Polystone Resin Hang Ups**

Sturdy and practical, our decorative hooks add a distinctive charm to your entry, bath or kitchen. Each is a hand-painted casting from the original carving. Double-nail holes for extra strength. Hooks are deep enough to handle garments, towels or even a dog leash or two. 4-5"W x 8-9"H x 5"D.

HU1 Pheasant

HU2 Yellow Lab/ Pheasant

HU3 Yellow Lab/Mallard

HU4 Black Lab/Mallard

**HU5** Chocolate Lab/Mallard

HU6 Black Lab

**HU7** German Pointer

HU8 Yellow Lab