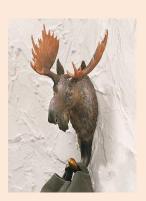

## **Hand Painted, Polystone Resin Hang Ups**

Sturdy and practical, our decorative hooks add a distinctive charm to your entry, bath or kitchen. Each is a hand-painted casting from the original carving. Double-nail holes for extra strength. Hooks are deep enough to handle garments, towels or even a dog leash or two. 4-5"W x 8-9"H x 5"D.

HU36 Parrot

HU37 Moose