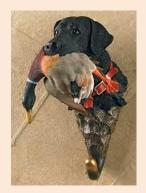

## **Hand Painted, Polystone Resin Hang Ups**

Sturdy and practical, our decorative hooks add a distinctive charm to your entry, bath or kitchen. Each is a hand-painted casting from the original carving. Double-nail holes for extra strength. Hooks are deep enough to handle garments, towels or even a dog leash or two. 4-5"W x 8-9"H x 5"D.

HU1 Pheasant

HU2 Yellow Lab/ Pheasant

HU3 Yellow Lab/Mallard

HU4 Black Lab/Mallard

**HU5** Chocolate Lab/Mallard

HU6 Black Lab

**HU7** German Pointer

HU8 Yellow Lab