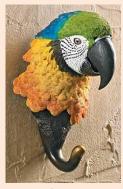

## **Hand Painted, Polystone Resin Hang Ups**

Sturdy and practical, our decorative hooks add a distinctive charm to your entry, bath or kitchen. Each is a hand-painted casting from the original carving. Double-nail holes for extra strength. Hooks are deep enough to handle garments, towels or even a dog leash or two. 4-5"W x 8-9"H x 5"D.

HU36 Parrot

HU37 Moose