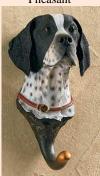

## **Hand Painted, Polystone Resin Hang Ups**

Sturdy and practical, our decorative hooks add a distinctive charm to your entry, bath or kitchen. Each is a hand-painted casting from the original carving. Double-nail holes for extra strength. Hooks are deep enough to handle garments, towels or even a dog leash or two. 4-5"W x 8-9"H x 5"D.

HU1 Pheasant

HU2 Yellow Lab/ Pheasant

HU3 Yellow Lab/Mallard

HU4 Black Lab/Mallard

**HU5** Chocolate Lab/Mallard

HU6 Black Lab

**HU7** German Pointer

HU8 Yellow Lab