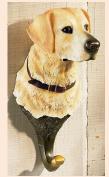

## **Hand Painted, Polystone Resin Hang Ups**

Sturdy and practical, our decorative hooks add a distinctive charm to your entry, bath or kitchen. Each is a hand-painted casting from the original carving. Double-nail holes for extra strength. Hooks are deep enough to handle garments, towels or even a dog leash or two. 4-5"W x 8-9"H x 5"D.

HU1 Pheasant

HU2 Yellow Lab/ Pheasant

HU3 Yellow Lab/Mallard

HU4 Black Lab/Mallard

**HU5** Chocolate Lab/Mallard

HU6 Black Lab

**HU7** German Pointer

HU8 Yellow Lab